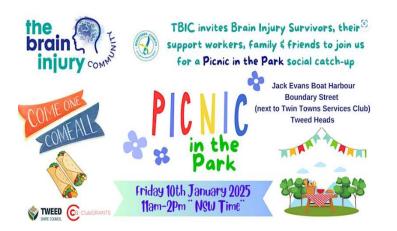

### Picnic in the Park

When: Friday 10<sup>th</sup> January 2025 Where: Jack Evans Boat Harbour Time: 11am – 2pm