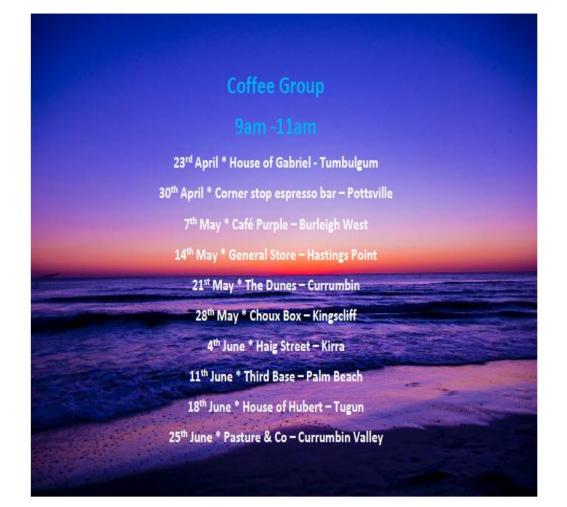

### **Friday Morning Coffee Groups – Planned venues:**

We are constantly monitoring the Covid-19 situation and will be guided by the restrictions and guidelines provided by the relevant state authorities. If cancellations of any group activities are deemed necessary we will advise you immediately.