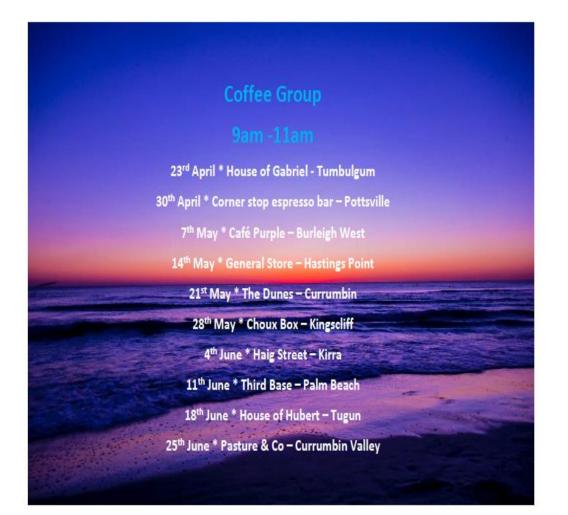

## Friday Morning Coffee Groups will also be back - recommencing on 23<sup>rd</sup> of April

We are constantly monitoring the Covid-19 situation and will be guided by the restrictions and guidelines provided by the relevant state authorities. If cancellations of any group activities are deemed necessary we will advise you immediately.